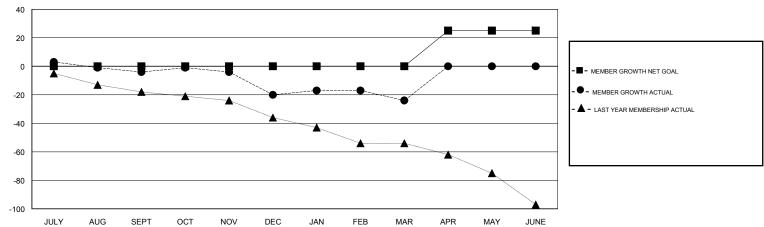

### GOALS AND ACTUAL MEMBERS CUMULATIVE

| DROPPED CLUBS: 0  DROPPED MEMBERS |         | 28 CLUBS OF 47 ADDED 1 OR MORE<br>NEW MEMBERS | GENDER DISTRIBUTION  MALE 725 (62.99%)  FEMALE 426 (37.01%)  Women Percentage Fiscal Year Goal: 40% |     |
|-----------------------------------|---------|-----------------------------------------------|-----------------------------------------------------------------------------------------------------|-----|
| DECEASED                          | 15      | CLICK HERE FOR CUMULATIVE                     | TOTAL FAMILY UNIT MEMBERS                                                                           | 138 |
| CLUB CANCELLED OTHER              | 0<br>65 | MEMBERSHIP DATA                               | FAMILY MEMBERS PAYING HALF DUES                                                                     | 70  |
| TOTAL                             | 80      |                                               |                                                                                                     |     |